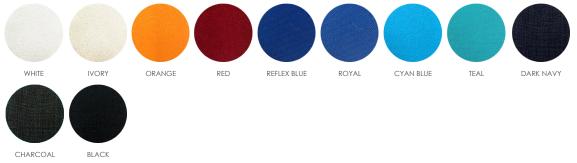

### **SORRENTO TWILL - 523**

## FABRIC CODE: 523 COMPOSITION: 100% POLYESTER

Medium weight, soft handle for ultimate comfort. Machine washable, quick dry, warm iron for easy wear and care.