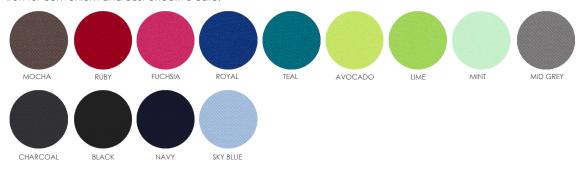

## SAN MARINO - 352

### FABRIC CODE: 352 COMPOSITION: 100% POLYESTER MICROFIBRE

A medium weight soft handle MECHANICAL STRETCH for ease of movement & comfort. Machine washable, cool iron for convenient and cost effective care.