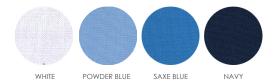

# **LUSTALINE - 331**

## FABRIC CODE: 331 COMPOSITION: 65% POLYESTER 35% VISCOSE

Medium weight, high durable. Machine washable, warm iron for easy wear and care.