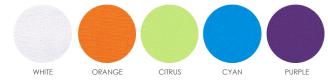

### AEROCORP - 380

### FABRIC CODE: 380 COMPOSITION: 100% BREATHABLE POLYESTER

Light weight, sort drapey handle with a yarn-wicked finish to keep you cool and dry. Easy care machine wash and wear.