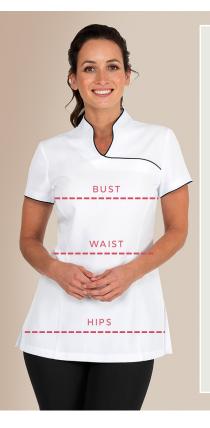

# **BUST/CHEST**

Measure around the fullest part of the bust and keep the tape measure up under the arms and around the shoulder blades.

## WAIST

Measure around the waist keeping one finger between the tape and your body.

#### HIPS

Standing naturally, measure around the fullest part of the hips (around 22cm down from the waist).