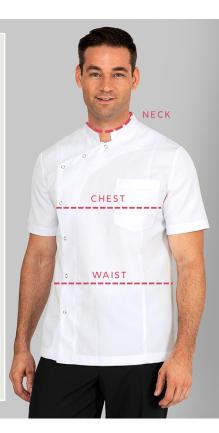

# **BUST/CHEST**

Measure around the fullest part of the bust and keep the tape measure up under the arms and around the shoulder blades.

## WAIST

Measure around the waist keeping one finger between the tape and your body.

# NECK

Measure around base of neck at thickest part. If in between sizes, we recommend to go for the bigger size.